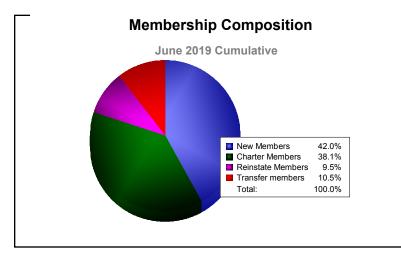

District 315A1 As of June 2019 Cumulative

| Year      | New<br>Clubs | Dropped<br>Clubs | Gain/<br>Loss<br>Clubs | New<br>Members | Charter<br>Members | Reinstate<br>Members | Transfer<br>Members | Total<br>Member<br>Added | Total<br>Members<br>Dropped | Gain/<br>Loss<br>Members |
|-----------|--------------|------------------|------------------------|----------------|--------------------|----------------------|---------------------|--------------------------|-----------------------------|--------------------------|
| 2014-2015 | 5            | -3               | 2                      | 325            | 149                | 61                   | 5                   | 540                      | -321                        | 219                      |
| 2015-2016 | 10           | 0                | 10                     | 1090           | 219                | 19                   | 20                  | 1348                     | -232                        | 1116                     |
| 2016-2017 | 9            | -1               | 8                      | 404            | 315                | 271                  | 188                 | 1178                     | -761                        | 417                      |
| 2017-2018 | 21           | -9               | 12                     | 142            | 790                | 5                    | 200                 | 1137                     | -907                        | 230                      |
| 2018-2019 | 8            | -31              | -23                    | 324            | 294                | 73                   | 81                  | 772                      | -2092                       | -1320                    |
| Average   | 11           | -9               | 2                      | 457            | 353                | 86                   | 99                  | 995                      | -863                        | 132                      |