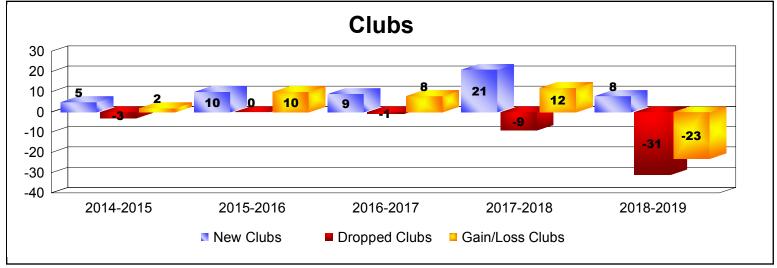

District 315A1 As of June 2019 Cumulative

| Year      | New<br>Clubs | Dropped<br>Clubs | Gain/<br>Loss<br>Clubs | New<br>Members | Charter<br>Members | Reinstate<br>Members | Transfer<br>Members | Total<br>Member<br>Added | Total<br>Members<br>Dropped | Gain/<br>Loss<br>Members |
|-----------|--------------|------------------|------------------------|----------------|--------------------|----------------------|---------------------|--------------------------|-----------------------------|--------------------------|
| 2014-2015 | 5            | -3               | 2                      | 325            | 149                | 61                   | 5                   | 540                      | -321                        | 219                      |
| 2015-2016 | 10           | 0                | 10                     | 1090           | 219                | 19                   | 20                  | 1348                     | -232                        | 1116                     |
| 2016-2017 | 9            | -1               | 8                      | 404            | 315                | 271                  | 188                 | 1178                     | -761                        | 417                      |
| 2017-2018 | 21           | -9               | 12                     | 142            | 790                | 5                    | 200                 | 1137                     | -907                        | 230                      |
| 2018-2019 | 8            | -31              | -23                    | 324            | 294                | 73                   | 81                  | 772                      | -2092                       | -1320                    |
| Average   | 11           | -9               | 2                      | 457            | 353                | 86                   | 99                  | 995                      | -863                        | 132                      |