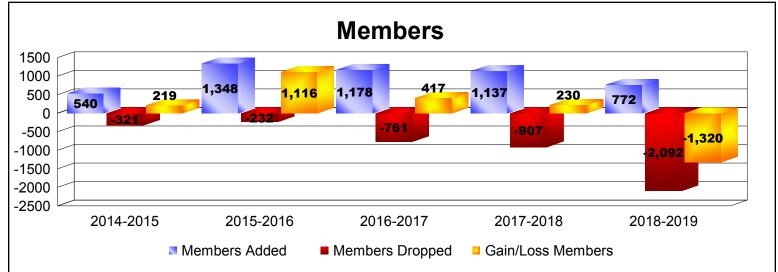

District 315A1 As of June 2019 Cumulative

| Year      | New<br>Clubs | Dropped<br>Clubs | Gain/<br>Loss<br>Clubs | New<br>Members | Charter<br>Members | Reinstate<br>Members | Transfer<br>Members | Total<br>Member<br>Added | Total<br>Members<br>Dropped | Gain/<br>Loss<br>Members |
|-----------|--------------|------------------|------------------------|----------------|--------------------|----------------------|---------------------|--------------------------|-----------------------------|--------------------------|
| 2014-2015 | 5            | -3               | 2                      | 325            | 149                | 61                   | 5                   | 540                      | -321                        | 219                      |
| 2015-2016 | 10           | 0                | 10                     | 1090           | 219                | 19                   | 20                  | 1348                     | -232                        | 1116                     |
| 2016-2017 | 9            | -1               | 8                      | 404            | 315                | 271                  | 188                 | 1178                     | -761                        | 417                      |
| 2017-2018 | 21           | -9               | 12                     | 142            | 790                | 5                    | 200                 | 1137                     | -907                        | 230                      |
| 2018-2019 | 8            | -31              | -23                    | 324            | 294                | 73                   | 81                  | 772                      | -2092                       | -1320                    |
| Average   | 11           | -9               | 2                      | 457            | 353                | 86                   | 99                  | 995                      | -863                        | 132                      |